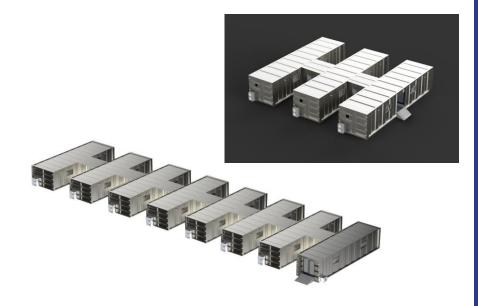

# Vaiety of organizations

- Able to organize as assembled hospital by using connection bridge.
- Easy to design, Ready to use, Instantly build and disassemble

- Stackable for multiple layer when not using or for Modular system
  - High space efficiency

# Ex) Assembled design of NP container on vacant lots in front of hospital

#### Securing Maximum beds within limited area

- Autech can submit the best design propsal for your vacant, no worry about it.