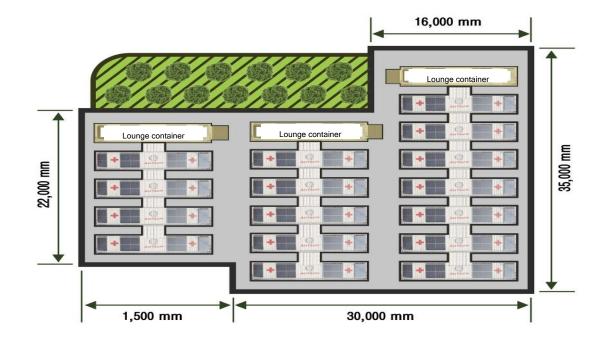

# Vaiety of organizations

- Able to organize as assembled hospital by using connection bridge.
- Easy to design, Ready to use, Instantly build and disassemble

- Stackable for multiple layer when not using or for Modular system
  - High space efficiency

# Ex) Assembled design of NP container on vacant lots in front of hospital

#### Securing Maximum beds within limited area

- Autech can submit the best design propsal for your vacant, no worry about it.