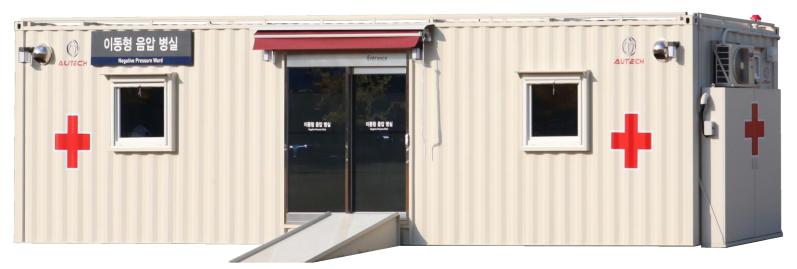

# **Specification**

Autech's special team can quickly and safely complete fabrication of these containers off-site, allowing full inspection and fine tuning before transferring them to the actual hospital construction site. Not only would the containers be stackable, but their use could also be converted into a variety of configurations for offices, laboratories and other purposes - all connectable and easily transported by sea or land

| Item                       |            | Description    |
|----------------------------|------------|----------------|
| Length                     |            | 12,000 mm      |
| Width                      |            | 3,000 mm       |
| Height                     |            | 3,000 mm       |
| Room<br>Size               | Room A     | 30.8 m²        |
|                            | Room B     | <b>30.8</b> m² |
|                            | Front room | 22.5 m²        |
| Insulation board Thickness |            | 100 mm         |
| Gross weight               |            | Approx. 8M/T   |

## **Exterior**

Features

Solar panel (2.4Kw) for charging UPS system

A/C external units, Bathroom window (Enhanced sealed type)

- Switchboard cabinet: Main control panel + UPS + Supplementary Battery
  - + External Power Inlet