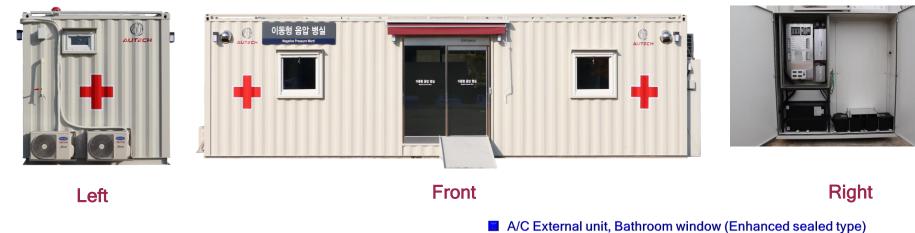

## **Exterior**

Features

Solar panel (2.4Kw) for charging UPS system

A/C external units, Bathroom window (Enhanced sealed type)

- Switchboard cabinet: Main control panel + UPS + Supplementary Battery
  - + External Power Inlet