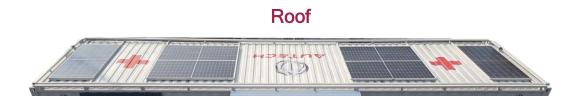

## **Exterior**

Features

Solar panel (2.4Kw) for charging UPS system

A/C external units, Bathroom window (Enhanced sealed type)

- Switchboard cabinet: Main control panel + UPS + Supplementary Battery
  - + External Power Inlet