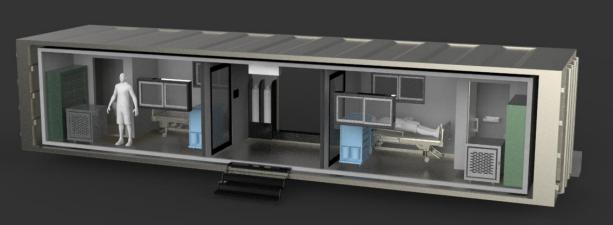

# Interior

#### Features

#### Two rooms + Individual Bathroom

- Room: Personal negative pressure unit, Bed, Cabinet, A/C & Heater
- Medical Equip: Oxygen supply system, Suction, AED, etc
- Room has an en suite bathroom

### Front room (communal area)-Preparation area

- A/C & heater
- Oxygen tank 40 liter \* 4EA
- Differential pressure display (gauge)