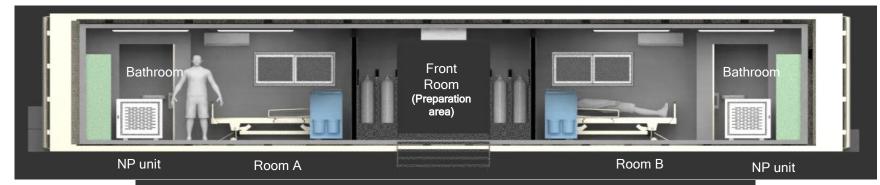

# **Overview**

- Based on 40ft (12m) container, Two Isolation Wards, Two Bathrooms, One communal area installed.
- Able to combine for expanding multiple Isolation Room (Connection bridge may be needed)

#### Isolation Room (A, B)

- Oxygen supply system and Negative pressure unit with filtering system (Pre-filter & HEPA filter]
- Two Isolation Rooms
- Enhanced sealed automatice door & window

#### Front Room for preparation

- Oxygen tanks, Differential pressure
- display(gauge), Medical team
- UPS system : Solar panel
- + UPS (with supplementary battery]

#### En suite Bathroom

- Fresh water tank with heater and
- Drain water tank per room
- (No need underground water tank construction]