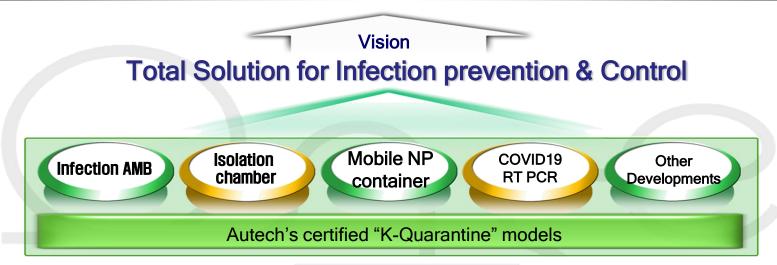

# **AUTECH K-Quarantine Vision**

Autech, as a leader of "K-Quarantine", shared with the World