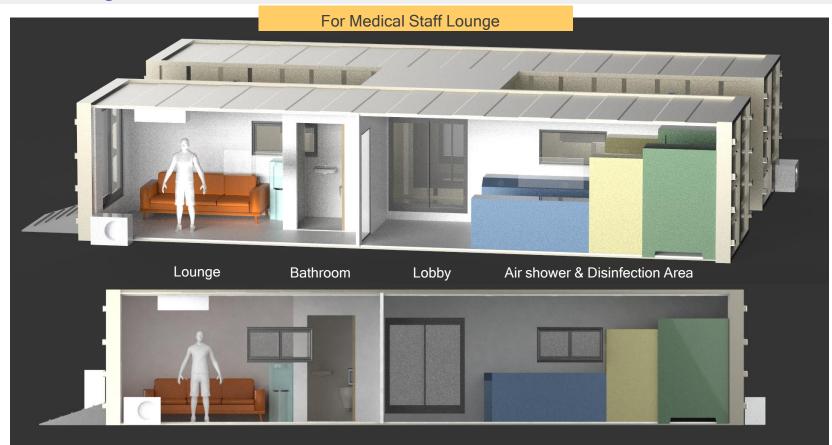

#### Front Room for preparation

- Oxygen tanks, Differential pressure
- display(gauge), Medical team
- UPS system : Solar panel
- + UPS (with supplementary battery]