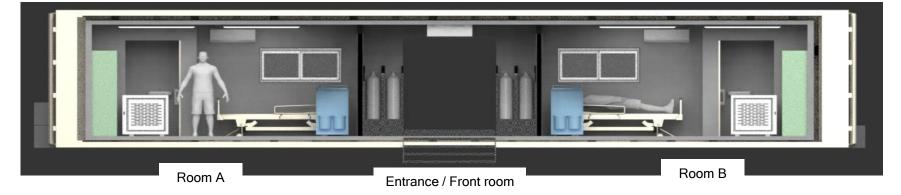

# **Overview**

- Based on 40ft (12m) container, Two Isolation Wards, Two Bathrooms, One communal area installed.
- Able to combine for expanding multiple Isolation Room (Connection bridge may be needed)

#### Isolation Room (A, B)

- Oxygen supply system and Negative pressure unit with filtering system (Pre-filter & HEPA filter]
- Two Isolation Rooms
- Enhanced sealed automatice door & window

#### Front Room for preparation

- Oxygen tanks, Differential pressure
- display(gauge), Medical team
- UPS system : Solar panel
- + UPS (with supplementary battery]

#### En suite Bathroom

- Fresh water tank with heater and
- Drain water tank per room
- (No need underground water tank construction]

#### Two rooms + Individual Bathroom

- Room: Personal negative pressure unit, Bed, Cabinet, A/C & Heater
- Medical Equip: Oxygen supply system, Suction, AED, etc
- Room has an en suite bathroom

### Front room (communal area)-Preparation area

- A/C & heater
- Oxygen tank 40 liter \* 4EA
- Differential pressure display (gauge)