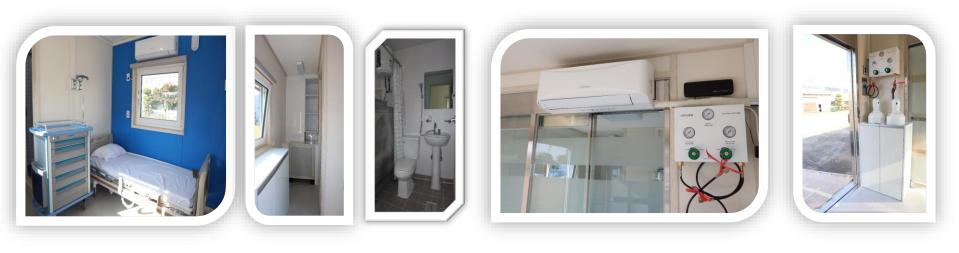

#### Two rooms + Individual Bathroom

- Room: Personal negative pressure unit, Bed, Cabinet, A/C & Heater
- Medical Equip: Oxygen supply system, Suction, AED, etc
- Room has an en suite bathroom

### Front room (communal area)-Preparation area

- A/C & heater
- Oxygen tank 40 liter \* 4EA
- Differential pressure display (gauge)

#### En suite Bathroom

- Fresh water tank with heater and
- Drain water tank per room
- (No need underground water tank construction]