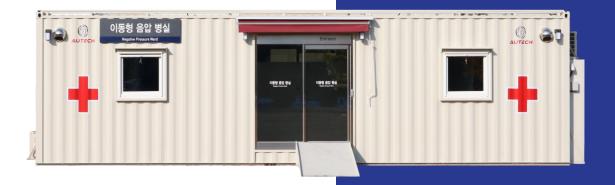

# Negative Pressure Isolation Ward

### **AUTECH's Mobile Negative Pressure Isolation Ward**

- Instantly secure more beds with low price & short period compared to build hospital when pandemic started.
- Negative pressure isolation room will fit to intensive medical care for airborne disease, includes COVID19, SARS, MERS etc.
- Highly effective in preventing contaminated air from leaking out of the ward
- Various conversion that meets customer's request, such as changing layout and just for normal clinic container as well.
- Able to stock (Assemble) as like usual container for space efficiency when not using it.