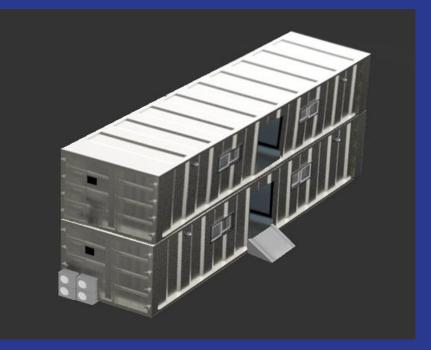

# **Overview**

- Based on 40ft (12m) container, Two Isolation Wards, Two Bathrooms, One communal area installed.
- Able to combine for expanding multiple Isolation Room (Connection bridge may be needed)

#### Isolation Room (A, B)

- Oxygen supply system and Negative pressure unit with filtering system (Pre-filter & HEPA filter]
- Two Isolation Rooms
- Enhanced sealed automatice door & window

#### Front Room for preparation

- Oxygen tanks, Differential pressure
- display(gauge), Medical team
- UPS system : Solar panel
- + UPS (with supplementary battery]

#### En suite Bathroom

- Fresh water tank with heater and
- Drain water tank per room
- (No need underground water tank construction]